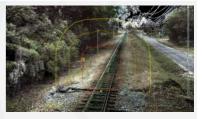

## Feature Extraction - Clash Detection

Clash Detection & Clearance Measurements

- Any 3D Path
- supports railroad slant
- 📕 Any Form
- Autodetect Hits
- register Near-Hits, Watch list Report
- Judge & Act