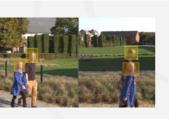

### Blur & Erase

QA and QC Blur & Erase areas, update & deliver

- Detection Service
- Faces & Plates detection
- ▶ registers areas of interest in Metadata
- Blur & Erase Editor
   Simulate
- Process Imagery
- Deliver