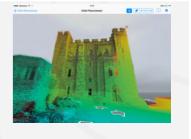

### free iOS App

- App Store "PanoViewer"
   Connect to any Publisher
- Store login credentials Native support for earthmine, Cyclomedia Search or Point on map
- Photo recording positions overlay on map Open Spherical image
- Natural Pan & Zoom
- On Image : Point & Distance Measurement LiDAR overlay