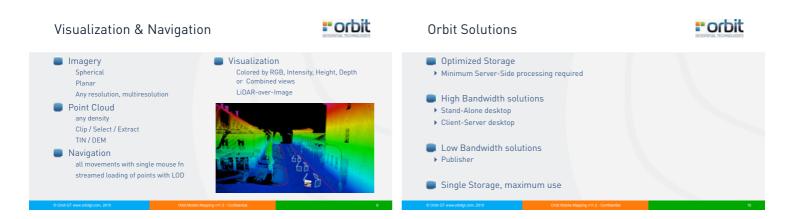

## Feature Extraction - Clash Detection

Clash Detection & Clearance Measurements

- Any 3D Path
- supports railroad slant
- 📕 Any Form
- Autodetect Hits
- register Near-Hits, Watch list Report
- Judge & Act